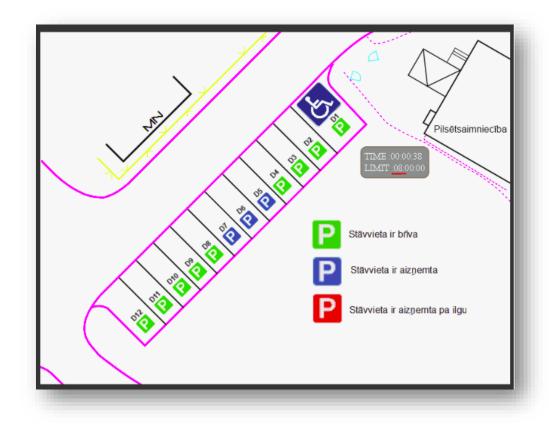

### **Smart Parking**

| ILSĒTSAIMNIEC     | ĪBA       |                     |                     |                     |                       |                    |
|-------------------|-----------|---------------------|---------------------|---------------------|-----------------------|--------------------|
| ser panel About : |           | Help                |                     |                     |                       |                    |
| · ·               |           |                     |                     |                     |                       |                    |
| LT Users          | ST Event  |                     |                     |                     |                       |                    |
| LT Events         | Show: 21  |                     | •                   | •                   |                       | Search Cle         |
| ST Events         |           | Valid from          |                     | Valid to            |                       |                    |
| LT in lot         | <u>ID</u> | <u>Plate number</u> | <u>Entry date</u>   | <u>Exit date</u>    | <u>Entry terminal</u> | <u>Exit termin</u> |
| ST in lot         | 117246    | GV8927              | 23/10/2015 17:42:55 | 23/10/2015 17:47:28 | 11                    | 22                 |
| Change password   | 117082    | HB2823              | 22/10/2015 18:06:05 | 23/10/2015 17:41:45 | 11                    | 22                 |
| enange pacenere   | 117205    | JE1812              | 23/10/2015 14:02:44 | 23/10/2015 17:35:30 | 11                    | 22                 |
|                   | 117244    | VR5623              | 23/10/2015 17:06:49 | 23/10/2015 17:19:01 | 11                    | 22                 |
|                   | 117241    | JA659               | 23/10/2015 16:56:44 | 23/10/2015 16:57:26 | 11                    | 22                 |
|                   | 117106    | JP7004              | 23/10/2015 08:07:44 | 23/10/2015 16:45:30 | 11                    | 22                 |
|                   | 117232    | FZ2407              | 23/10/2015 16:09:10 | 23/10/2015 16:44:59 | 11                    | 22                 |
|                   | 117237    | JV5324              | 23/10/2015 16:32:03 | 23/10/2015 16:32:39 | 11                    | 22                 |
|                   | 117218    | JU2750              | 23/10/2015 14:50:27 | 23/10/2015 16:22:09 | 11                    | 22                 |
|                   | 117233    | JS3662              | 23/10/2015 16:11:37 | 23/10/2015 16:12:16 | 11                    | 22                 |
|                   | 117211    | DF6776              | 23/10/2015 14:25:22 | 23/10/2015 16:04:19 | 11                    | 22                 |
|                   | 117120    | JB4256              | 23/10/2015 09:00:13 | 23/10/2015 16:03:36 | 11                    | 22                 |
|                   | 117008    | JF2107              | 22/10/2015 12:57:29 | 23/10/2015 15:56:54 | 21                    | 22                 |
|                   | 117229    | HT5491              | 23/10/2015 15:52:42 | 23/10/2015 15:56:11 | 11                    | 22                 |
|                   | 117228    | DK3868              | 23/10/2015 15:45:24 | 23/10/2015 15:55:26 | 11                    | 22                 |