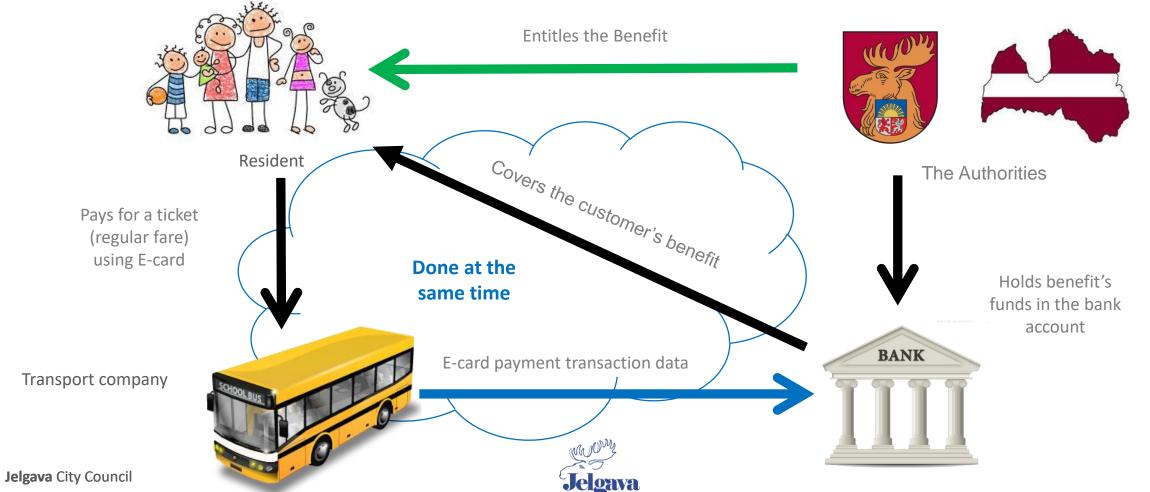

### **Innovative Solution of Benefit Administration**

## **NFC technology**

13

Jelgava City Council

Energy Efficiency: Towards Complex Climate & Energy Plan