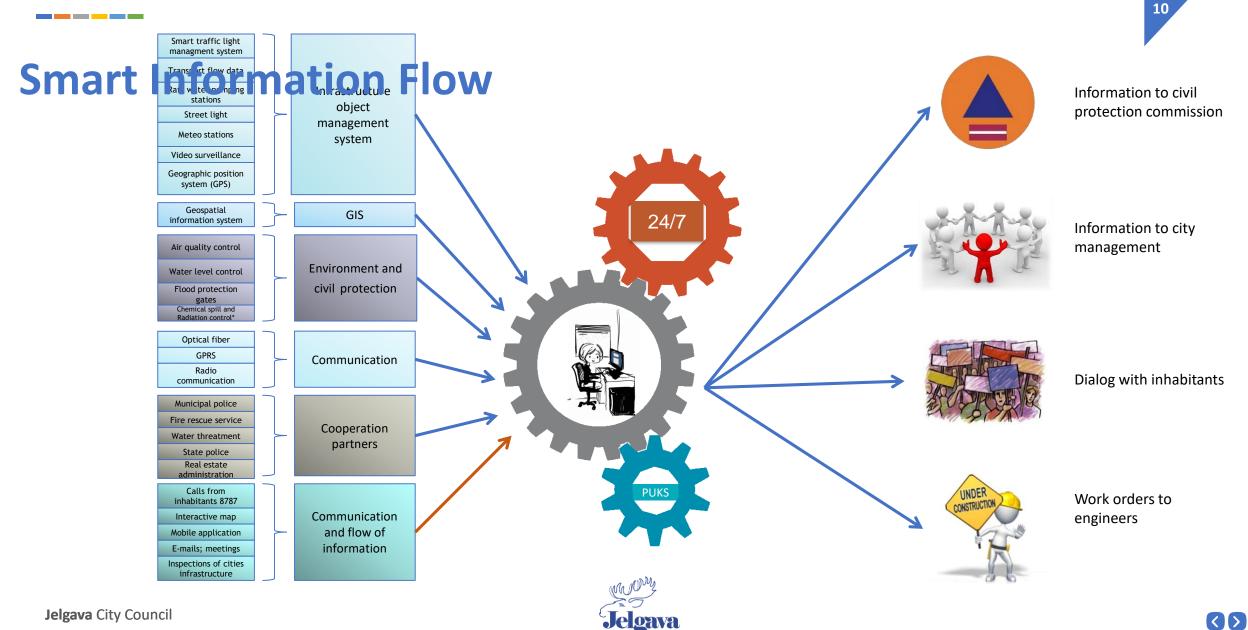

# **Municipal Operative Information Center**

Jelgava city inhabitant complaint and suggestion reception for 24/7.

Nonstop monitoring of different kind of infrastructural object monitoring systems for 24/7 (street light; pumping stations; meteorological stations; intelligent traffic light management system; s.f.).

Municipality infrastructure maintenance specialist and contractor daily work support and coordination. (night time; winter time)