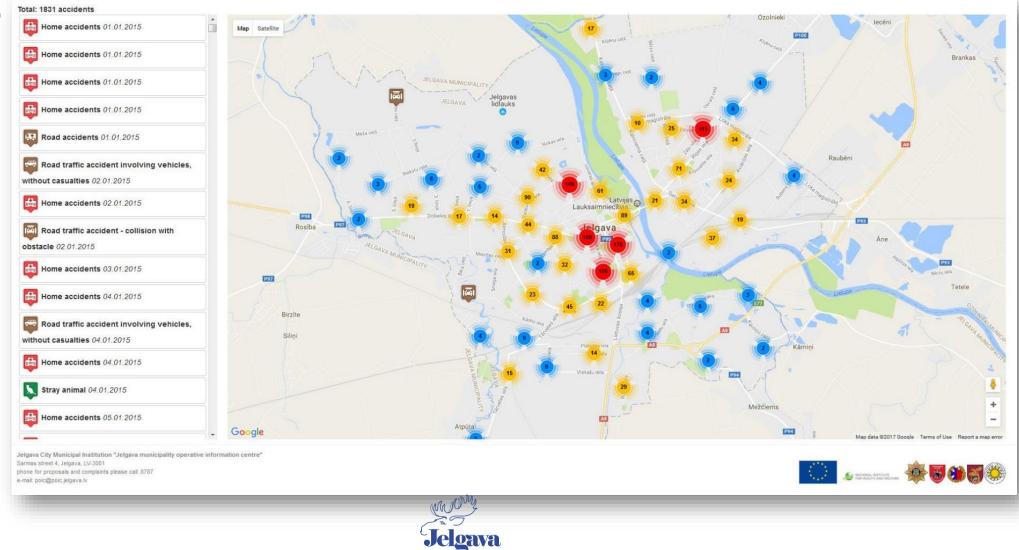

17211    | DF6776              | 23/10/2015 14:25:22 | 23/10/2015 16:04:19 | 11                    | 22                 |
|                   | 117120    | JB4256              | 23/10/2015 09:00:13 | 23/10/2015 16:03:36 | 11                    | 22                 |
|                   | 117008    | JF2107              | 22/10/2015 12:57:29 | 23/10/2015 15:56:54 | 21                    | 22                 |
|                   | 117229    | HT5491              | 23/10/2015 15:52:42 | 23/10/2015 15:56:11 | 11                    | 22                 |
|                   | 117228    | DK3868              | 23/10/2015 15:45:24 | 23/10/2015 15:55:26 | 11                    | 22                 |





Energy Efficiency: Towards Complex Climate & Energy Plan

# **Daily Accident Statistics**





### **Smart City Monitor**

ISO 37120 **Sustainable** development of communities Indicators for city services and quality of life



Energy Efficiency: Towards Complex Climate & Energy Plan





 $\langle \rangle$ 

27

Jelgava City Council