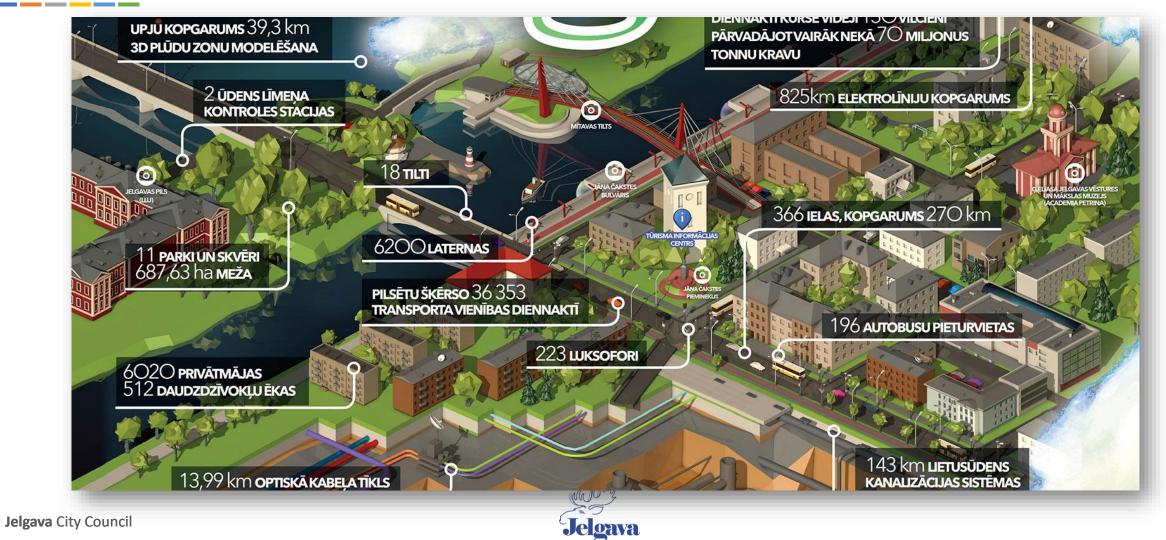

# JELGAVA CITY INFOGRAPHIC

Fourth largest city in Latvia Population ~ 61 000 There are 21 467 working places in Jelgava, of which 55% are occupied by residents from Jelgava and 45% by residents from the surrounding areas