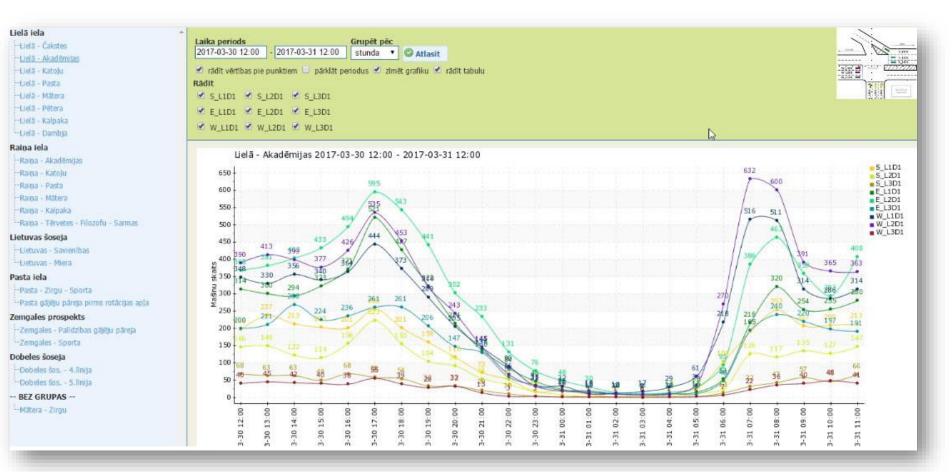

# **Real Time Traffic Data Collection**

Energy Efficiency: Towards Complex Climate & Energy Plan