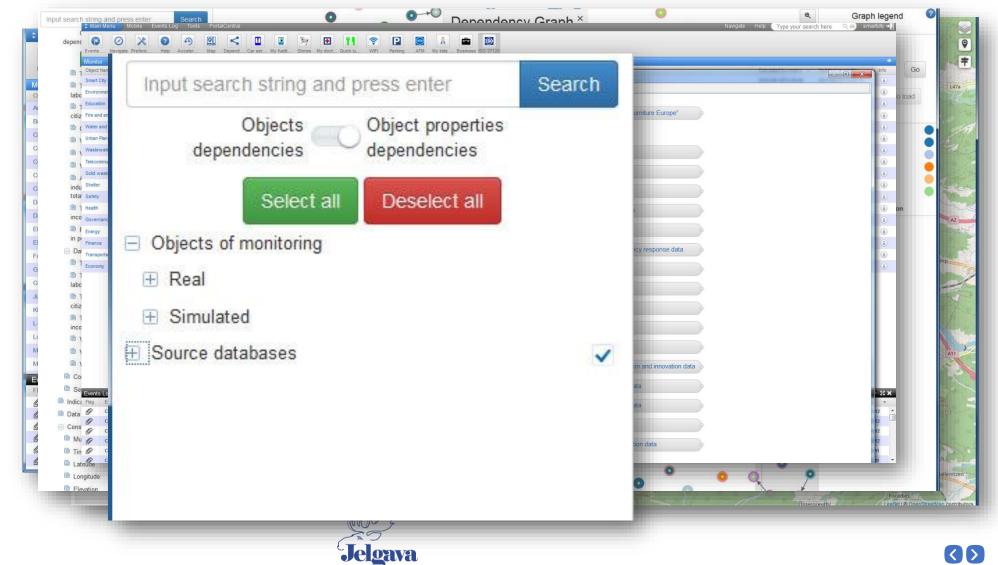

### **Smart City Monitor**

ISO 37120 **Sustainable** development of communities Indicators for city services and quality of life

Energy Efficiency: Towards Complex Climate & Energy Plan

 $\langle \rangle$ 