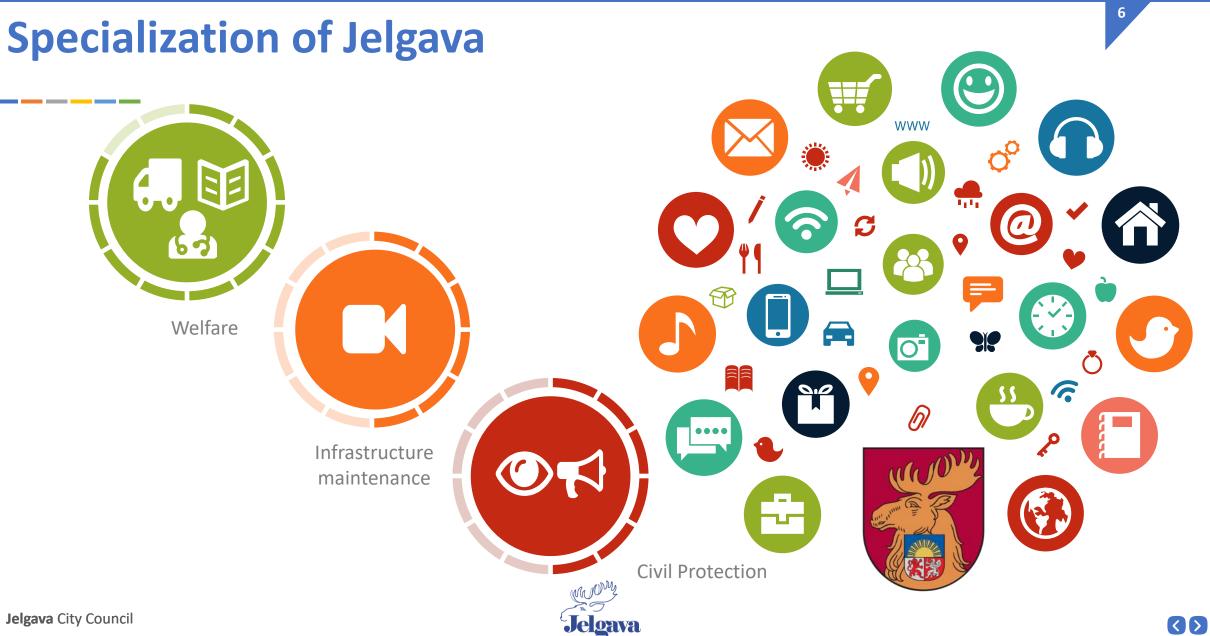

# **Specialization of Jelgava**

Economically developed centre of knowledge, smart technologies and innovations

Centre of education, culture, tourism and sports Logistics centre of national and international importance